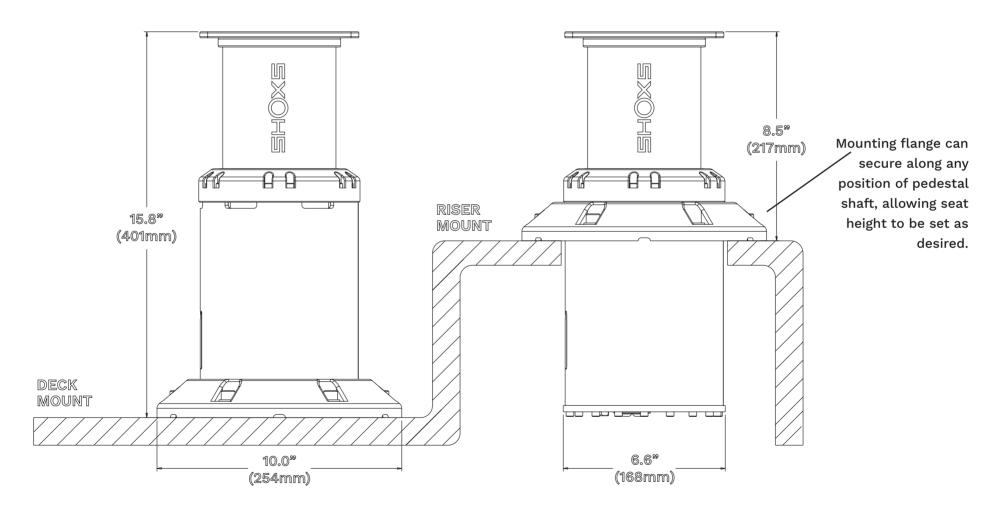

## **SALTCASTER X4 - DECK MOUNTED**

Human Engineering Reference MIL-STD-1472G
Suspension Travel 4.4 in / 112 mm
Base Weight 65 lb / 29 kg
Weight with Options 93 lbs / 42 kg
Material CNC Aluminum / 316 SS
Options Fore/aft, swivel, height adjust

## X4 ALTERNATIVE MOUNTING RECESSED BELOW DECK

Human Engineering Reference MIL-STD-1472G
Suspension Travel 112 mm / 4.4 in
Material CNC Aluminum
Options n/a

ALLSALT MARITIME HOME OF SHOXS AND KINETIX / ALLSALT.COM / 1 (888) 637.4697