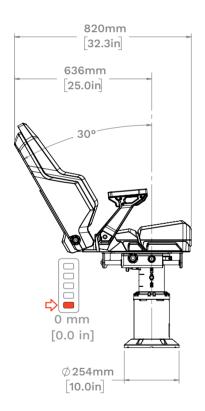

## **SALTCASTER X4 - DECK MOUNTED**

Human Engineering Reference MIL-STD-1472G
Suspension Travel 4.4 in / 112 mm
Base Weight 65 lb / 29 kg
Weight with Options 93 lbs / 42 kg
Material CNC Aluminum / 316 SS
Options Fore/aft, swivel, height adjust

Seat height shown is maximum with fully optioned seat. Min seat height is 32.75mm lower without options.

ALLSALT MARITIME HOME OF SHOXS AND KINETIX / ALLSALT.COM / 1 (888) 637.4697