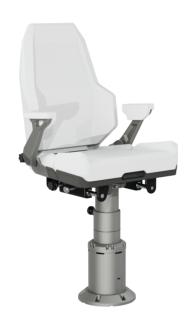

## **SALTCASTER X4 - DECK MOUNTED**

Human Engineering Reference MIL-STD-1472G
Suspension Travel 4.4 in / 112 mm
Base Weight 65 lb / 29 kg
Weight with Options 93 lbs / 42 kg
Material CNC Aluminum / 316 SS
Options Fore/aft, swivel, height adjust