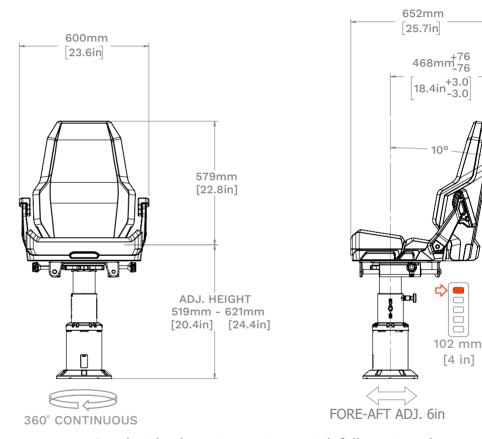

## **SALTCASTER X4 - DECK MOUNTED**

Human Engineering Reference MIL-STD-1472G
Suspension Travel 4.4 in / 112 mm
Base Weight 65 lb / 29 kg
Weight with Options 93 lbs / 42 kg
Material CNC Aluminum / 316 SS
Options Fore/aft, swivel, height adjust

Seat height shown is maximum with fully optioned seat. Min seat height is 32.75mm lower without options.

ALLSALT MARITIME HOME OF SHOXS AND KINETIX / ALLSALT.COM / 1 (888) 637.4697