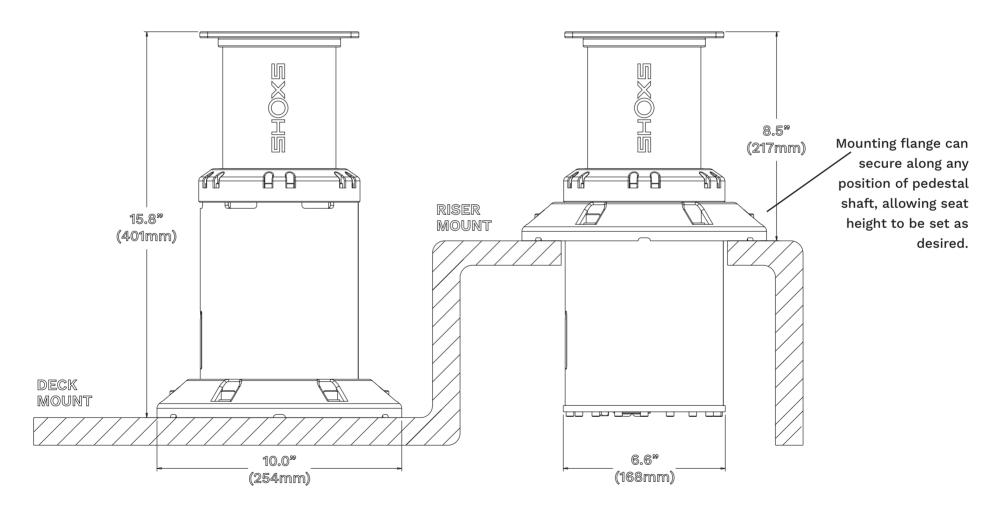

## X4 ALTERNATIVE MOUNTING RECESSED BELOW DECK

Human Engineering Reference MIL-STD-1472G
Suspension Travel 112 mm / 4.4 in
Material CNC Aluminum
Options n/a

ALLSALT MARITIME HOME OF SHOXS AND KINETIX / ALLSALT.COM / 1 (888) 637.4697