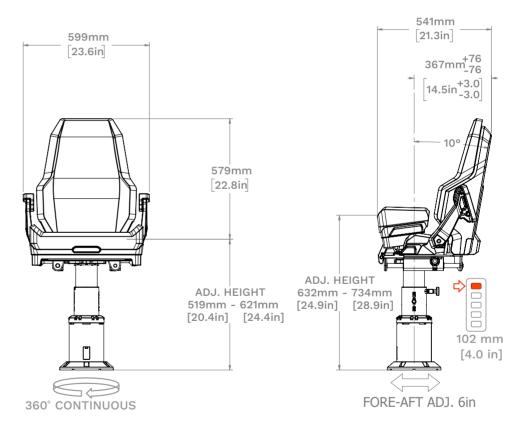

## **HELMCASTER X4 - DECK MOUNTED**

Human Engineering Reference MIL-STD-1472G
Suspension Travel 4.4 in / 112 mm
Base Weight 70.6 lb / 32 kg
Weight with Options 98.5 lb / 45 kg
Material CNC Aluminum / 316 SS
Options Fore/aft, swivel, height adjust

Seat height shown is maximum with fully optioned seat. Min seat height is 32.75mm lower without options.

ALLSALT MARITIME HOME OF SHOXS AND KINETIX / ALLSALT.COM / 1 (888) 637.4697