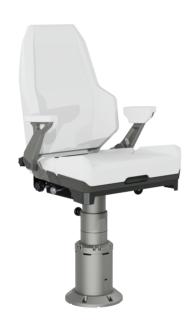

## **HELMCASTER X4 - DECK MOUNTED**

Human Engineering Reference MIL-STD-1472G
Suspension Travel 4.4 in / 112 mm
Base Weight 70.6 lb / 32 kg
Weight with Options 98.5 lb / 45 kg
Material CNC Aluminum / 316 SS
Options Fore/aft, swivel, height adjust