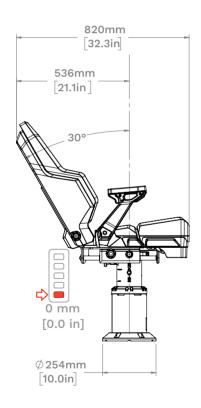

## **HELMCASTER X4 - DECK MOUNTED**

Human Engineering Reference MIL-STD-1472G
Suspension Travel 4.4 in / 112 mm
Base Weight 70.6 lb / 32 kg
Weight with Options 98.5 lb / 45 kg
Material CNC Aluminum / 316 SS
Options Fore/aft, swivel, height adjust

Seat height shown is maximum with fully optioned seat. Min seat height is 32.75mm lower without options.

ALLSALT MARITIME HOME OF SHOXS AND KINETIX / ALLSALT.COM / 1 (888) 637.4697