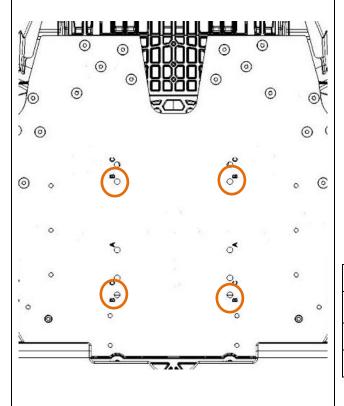

#### **Bucket Install**

- 6mm allen key
- Loctite<sup>®</sup> 243<sup>™</sup> (Blue) Threadlocker

Place the Caster seat bucket atop the Swivel top plate, aligning the top plate slots with hole pattern B located on the bottom of the seat base. Pattern B is shown below.