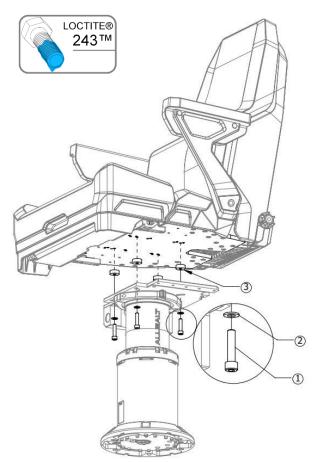

Install prescribed mounting hardware with Loctite  $^{\circledcirc}$  243 $^{\lor}$  (Blue) Threadlocker.

| ITEM NO. | PART NUMBER / DESCRIPTION             | QTY. |
|----------|---------------------------------------|------|
| 1        | M6x1.00MM x 35MM<br>SOCKET HEAD 316SS | 4    |
| 2        | M8 LIGHT AN WASHER 316SS              | 4    |
| 3        | 136277 – SEAT SPACER                  | 4    |