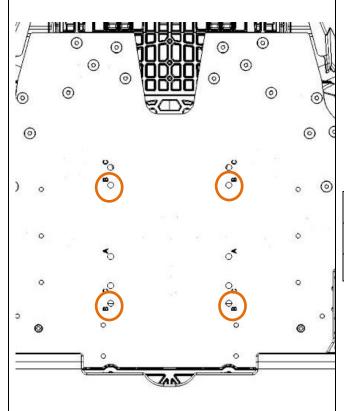

### **Bucket Install**

- 10mm socket/wrench
- Loctite<sup>®</sup> 243<sup>™</sup> (Blue) Threadlocker

Place the Caster seat bucket atop the pedestal top plate, aligning the top plate slots with hole pattern B located on the bottom of the seat base. Pattern B is shown below.