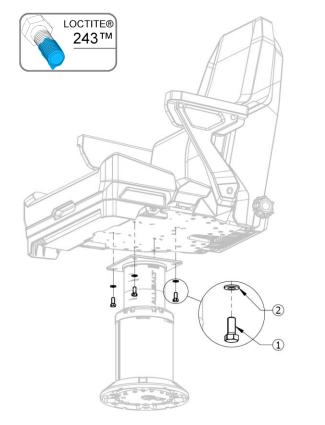

### **Bucket Install**

- 10mm socket/wrench
- Loctite<sup>®</sup> 243<sup>™</sup> (Blue) Threadlocker

Place the Caster seat bucket atop the pedestal top plate, aligning the top plate slots with hole pattern B located on the bottom of the seat base. Pattern B is shown below.

Install prescribed mounting hardware with Loctite  $^{\circledR}$  243 $^{\intercal}$  (Blue) Threadlocker.

| ITEM | PART NUMBER /                      | QTY |
|------|------------------------------------|-----|
| NO.  | DESCRIPTION                        |     |
| 1    | M8x1.25MM x 20MM<br>HEX BOLT 316SS | 4   |
| 2    | M8 LIGHT AN WASHER 316SS           | 4   |