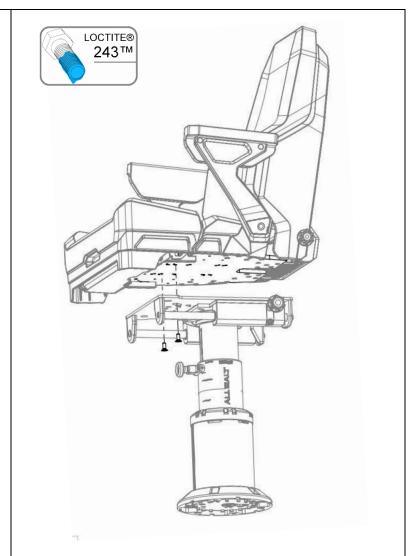

#### 2.2.1.4 Bucket Install

- 5mm allen key
- Loctite® 243™ (Blue) Threadlocker

With the two rear bolts installed, slide the Helmcaster forward with the Fore Aft adjustment.

From below the seat install the remaining two fasteners in the front two mounting slots.

Install prescribed mounting hardware with Loctite® 243™ (Blue) Threadlocker.

| ITEM NO. | PART NUMBER / DESCRIPTION           | QTY. |
|----------|-------------------------------------|------|
| 1        | M8x1.25MM x 20MM<br>FLAT HEAD 316SS | 2    |