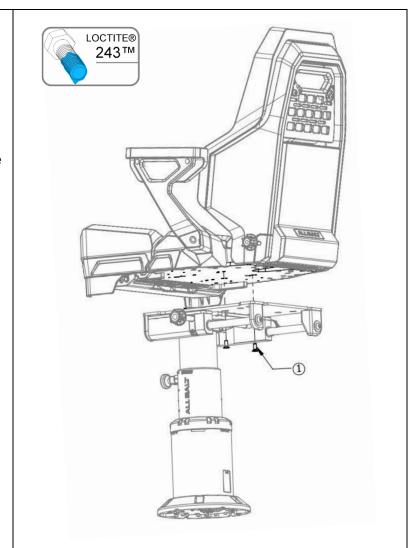

#### **Bucket Install**

- 5mm allen key
- Loctite<sup>®</sup> 243<sup>™</sup> (Blue) Threadlocker

With the Helmcaster bucket placed atop the Fore Aft top plate install the rear two mounting bolts

Install prescribed mounting hardware with Loctite  $^{\otimes}$  243 $^{\text{m}}$  (Blue) Threadlocker.

| ITEM NO. | PART NUMBER / DESCRIPTION           | QTY. |
|----------|-------------------------------------|------|
| 1        | M8x1.25mm x 20mm<br>FLAT HEAD 316SS | 2    |