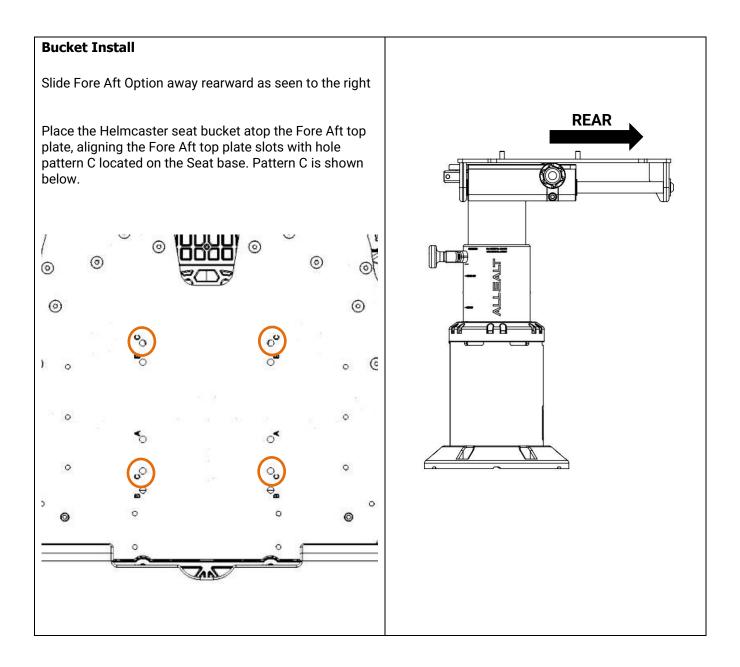

#### **Bucket Install**

- 5mm allen key
- Loctite<sup>®</sup> 243<sup>™</sup> (Blue) Threadlocker

With the Helmcaster bucket placed atop the Fore Aft top plate install the rear two mounting bolts

Install prescribed mounting hardware with Loctite  $^{\otimes}$  243 $^{\text{m}}$  (Blue) Threadlocker.

| ITEM NO. | PART NUMBER / DESCRIPTION           | QTY. |
|----------|-------------------------------------|------|
| 1        | M8x1.25mm x 20mm<br>FLAT HEAD 316SS | 2    |