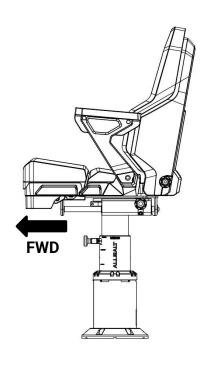

#### 2.2.1.4 Bucket Install

- 5mm allen key
- Loctite® 243™ (Blue) Threadlocker

With the two rear bolts installed, slide the Helmcaster forward with the Fore Aft adjustment.

From below the seat install the remaining two fasteners in the front two mounting slots.