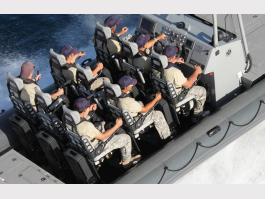

# **4600 SEAT OVERVIEW**

A deck-mounted bucket seat with fold-down seat base and 10 inches (254 mm) of suspension travel. Ideal for either a seated position or a leaning post style standing position when the seat base is dropped down.