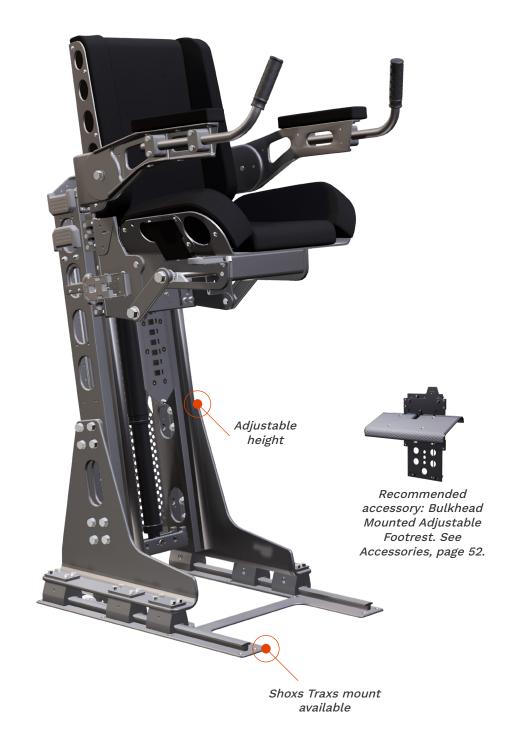

#### **SEAT**

• FOLDING: DROP-DOWN SEAT BASE

### **MOUNTING**

DECK MOUNT

#### **LINE OF SIGHT**

TALL/STANDING

### **FUNCTIONALITY**

- FORE/AFT SLIDER
- SHOXS PRO ADJUSTABLE SUSPENSION UPGRADE

## **OPTIONS**

- HAND GRIPS
- TALL BACK WITH INTEGRATED HEADREST

#### **ACCESSORIES**

- 2-POINT HARNESS (LAP BELT)
- CUP HOLDER

# **4600 SEAT OVERVIEW**

A deck-mounted bucket seat with fold-down seat base and 10 inches (254 mm) of suspension travel. Ideal for either a seated position or a leaning post style standing position when the seat base is dropped down.