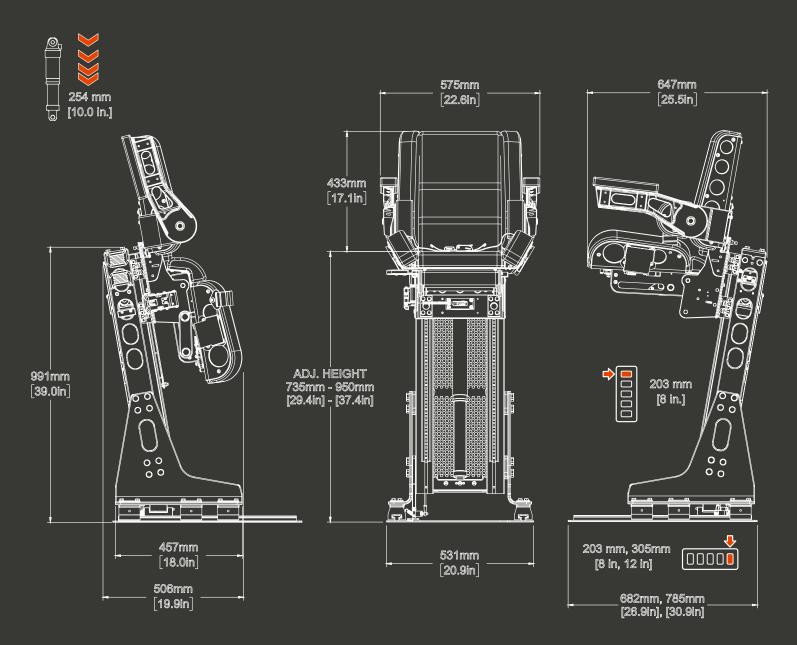

# **SPECIFICATIONS: SHOXS 4600**

| SUSPENSION TRAVEL | 254 mm / 10 in                                               |
|-------------------|--------------------------------------------------------------|
| BASE WEIGHT       | 50 kg / 110 lb                                               |
| MATERIAL          | CNC Aluminum, 316 SS, Titanium                               |
| FINISH            | Hard Anodized Aluminum                                       |
| UPHOLSTERY        | Waterproof Marine Vinyl, UV Stable and Mold Resistant, Black |