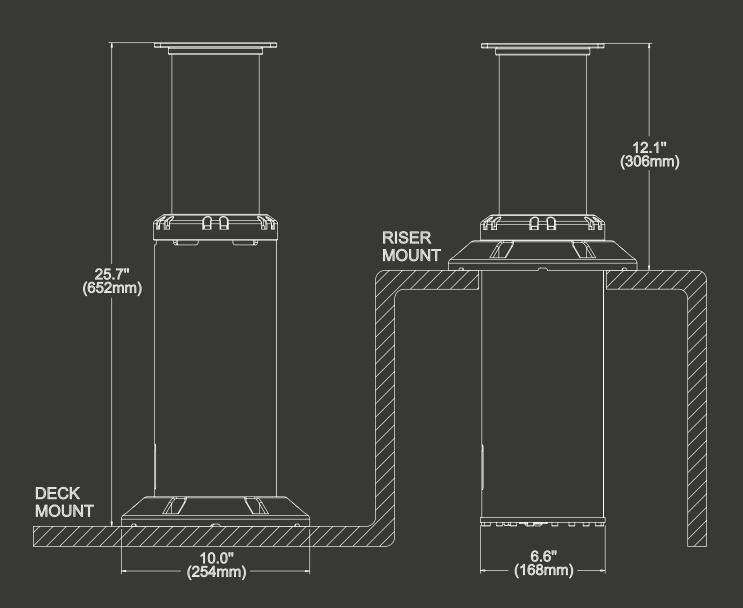

## **MOUNTING**

- DECK
- BOX

Additional seat mounting adapters available.

Sliding flange to mount at varying heights