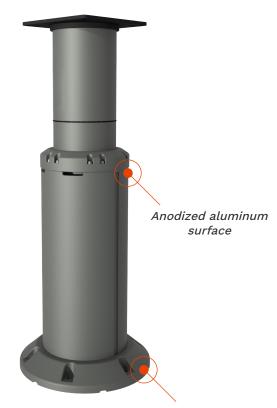

### COLOR

CLEAR ANODIZED METAL

# **X8 PEDESTAL OVERVIEW**

A shock absorbing seat mount pedestal with 8 inches (203 mm) of suspension travel. Can be paired with any seat bucket with a 5.25" (133 mm) standard mounting plate for those who prefer a custom designed seat to match their vessel design.