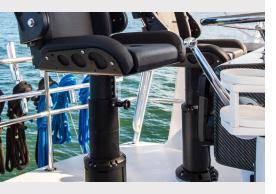

# **X8 PEDESTAL OVERVIEW**

A shock absorbing seat mount pedestal with 8 inches (203 mm) of suspension travel. Can be paired with any seat bucket with a 5.25" (133 mm) standard mounting plate for those who prefer a custom designed seat to match their vessel design.