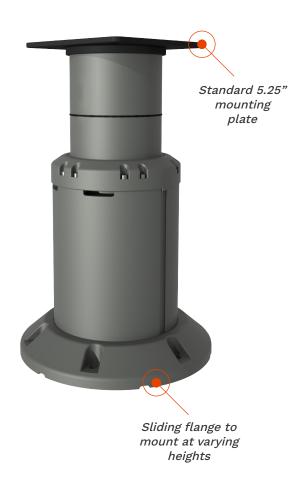

# **X4 PEDESTAL OVERVIEW**

A shock absorbing seat mount pedestal with 4.4 inches (112 mm) of suspension travel. Can be paired with any seat bucket with a 5.25" (133 mm) standard mounting plate for those who prefer a custom designed seat to match their vessel design.

Additional seat mounting adapters available.

PEDESTAL | RECREATIONAL