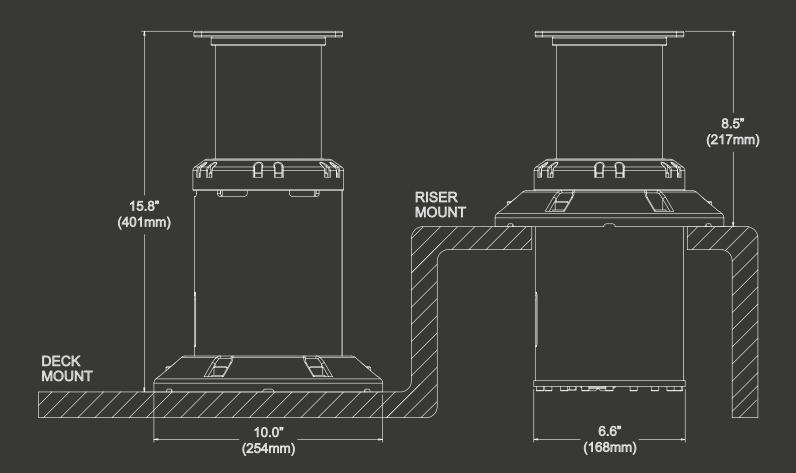

### **AVAILABLE OPTIONS**

#### MOUNTING

#### • DECK

• вох

#### COLOR

CLEAR ANODIZED METAL

#### **ADJUSTMENT OPTIONS**

- HEIGHT ADJUST
- FORE/AFT
- SWIVEL

# **X4 PEDESTAL OVERVIEW**

A shock absorbing seat mount pedestal with 4.4 inches (112 mm) of suspension travel. Can be paired with any seat bucket with a 5.25" (133 mm) standard mounting plate for those who prefer a custom designed seat to match their vessel design.

Additional seat mounting adapters available.





PEDESTAL | RECREATIONAL



## **SPECIFICATIONS: SHOXS X4 PEDESTAL**

| SUSPENSION TRAVEL | 112 mm / 4 in           |
|-------------------|-------------------------|
| BASE WEIGHT       | 9 kg / 20 lb            |
| MATERIAL          | CNC Aluminum, 316 SS    |
| FINISH            | Hard Anodized: Aluminum |