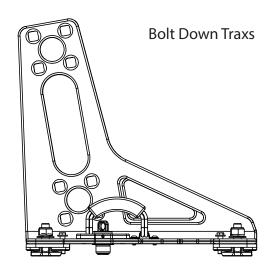

### TRAXS BOLT DOWN DRAWING

- 1. Simple, lightweight, low cost bolt down SHOXSTRAXS hardware.
- 2. Uses a locating pin on a lanyard to position the seat on the track for installation.
- 3. Seat can be installed or removed quickly and easily by tightening or loosening 4x 10mm Nylock nuts using a 17mm wrench.