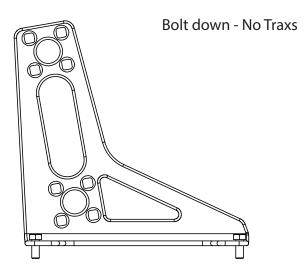

### TRAXS BOLT DOWN DRAWING

- 1. Simple, lightweight, low cost bolt down SHOXSTRAXS hardware.
- 2. Uses a locating pin on a lanyard to position the seat on the track for installation.
- 3. Seat can be installed or removed quickly and easily by tightening or loosening 4x 10mm Nylock nuts using a 17mm wrench.