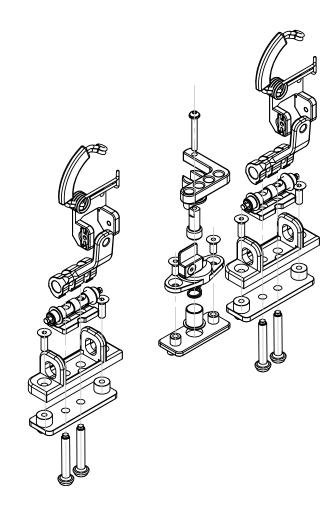

RAXS hardware.
- 2. Uses a locating pin on a lanyard to position the seat on the track for installation.
- 3. Seat can be installed or removed quickly and easily by tightening or loosening 4x 10mm Nylock nuts using a 17mm wrench.



### **TRAXS BOLT DOWN - EXPLODED VIEW**







### LATERAL QUICK RELEASE CAM LATCHING SYSTEM



114mm
[4.5in]
25mm
[1.0in]
12.0in]
25mm
[1.0in]

- 1. Low profile, quick release SHOXSTRAXS hardware.
- 2. Uses a spring plunger locating peg to position the seat on the track for installation.
- 3. Seat can be installed or removed quickly by pushing or pulling 4 release levers inwards/outward and does not require the use of any tools.
- 4. Cam levers stow flush with the side of the deck bracket to reduce tripping hazards.



# LATERAL QUICK RELEASE EXPLODED VIEW







## **LINEAR QUICK RELEASE CAM LATCHING SYSTEM**



- 1. Deck mounted, quickrelease SHOXSTRAXS hardware.
- 2. Uses a spring plunger locating peg to position the seat on the track for installation.
- 3. Seat can be installed or removed quickly by pushing or pulling 4 release levers down/up and does not require the use of any tools.



## **LINEAR QUICK RELEASE EXPLODED VIEW**





ALLSALT MARITIME HOME OF SHOXS AND KINETIX / ALLSALT.COM / SHOXS.COM / 1 (888) 637.4697



#### TRAXS TRACK

Recommended Fastener Spacing for bolt down track: 152mm [6"]





TRACKS SHOULD BE MOUNTED FLUSH WITH SOFT DECKING OR VERY SLIGHTLY ABOVE.

- 1. SHOXSTRAXS track allows for the mounting of SHOXSTRAXS hardware equipped seats along with standard logistics track hardware.
- 2. SHOXSTRAXS track features a de