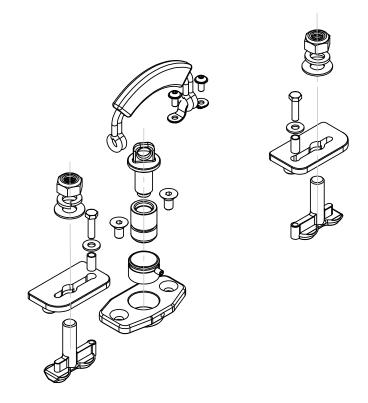

**TRAXS INFOSET** 



### TRAXS BOLT DOWN DRAWING



- 1. Simple, lightweight, low cost bolt down SHOXSTRAXS hardware.
- 2. Uses a locating pin on a lanyard to position the seat on the track for installation.
- 3. Seat can be installed or removed quickly and easily by tightening or loosening 4x 10mm Nylock nuts using a 17mm wrench.



### **TRAXS BOLT DOWN - EXPLODED VIEW**







### LATERAL QUICK RELEASE CAM LATCHING SYSTEM



114mm
[4.5in]
25mm
[1.0in]
12.0in]
25mm
[1.0in]

- 1. Low profile, quick release SHOXSTRAXS hardware.
- 2. Uses a spring plunger locating peg to position the seat on the track for installation.
- 3. Seat can be installed or removed quickly by pushing or pulling 4 release levers inwards/outward and does not require the use of any tools.
- 4. Cam levers stow flush with the side of the deck bracket to reduce tripping hazards.



# LATERAL QUICK RELEASE EXPLODED VIEW







## **LINEAR QUICK RELEASE CAM LATCHING SYSTEM**



- 1. Deck mounted, quickrelease SHOXSTRAXS hardware.
- 2. Uses a spring plunger locating peg to position the seat on the track for installation.
- 3. Seat can be installed or removed quickly by pushing or pulling 4 releas