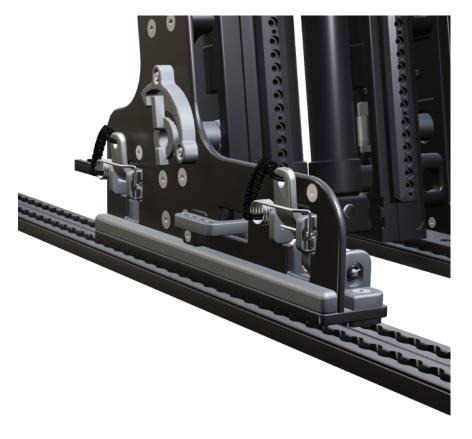

### TRAXS BOLT DOWN DRAWING

- 1. Simple, lightweight, low cost bolt down SHOXSTRAXS hardware.
- 2. Uses a locating pin on a lanyard to position the seat on the track for installation.
- 3. Seat can be installed or removed quickly and easily by tightening or loosening 4x 10mm Nylock nuts using a 17mm wrench.