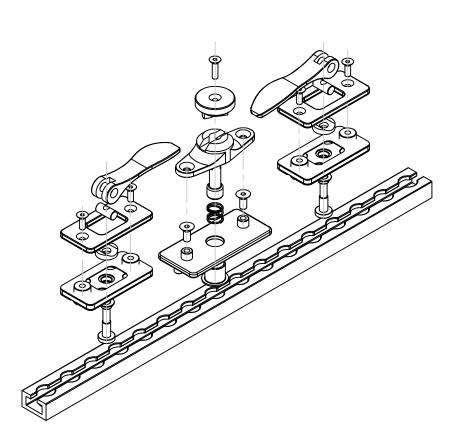

### **TRAXS BOLT DOWN - EXPLODED VIEW**

### TRAXS BOLT DOWN DRAWING

- 1. Simple, lightweight, low cost bolt down SHOXSTRAXS hardware.
- 2. Uses a locating pin on a lanyard to position the seat on the track for installation.
- 3. Seat can be installed or removed quickly and easily by tightening or loosening 4x 10mm Nylock nuts using a 17mm wrench.