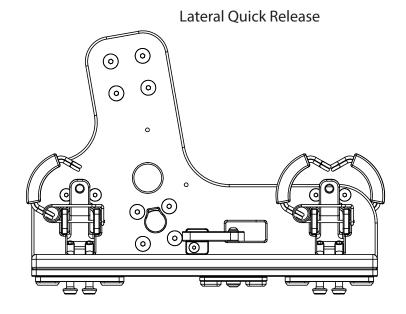

### LATERAL QUICK RELEASE CAM LATCHING SYSTEM

114mm
[4.5in]
25mm
[1.0in]
12.0in]
25mm
[1.0in]

- 1. Low profile, quick release SHOXSTRAXS hardware.
- 2. Uses a spring plunger locating peg to position the seat on the track for installation.
- 3. Seat can be installed or removed quickly by pushing or pulling 4 release levers inwards/outward and does not require the use of any tools.
- 4. Cam levers stow flush with the side of the deck bracket to reduce tripping hazards.