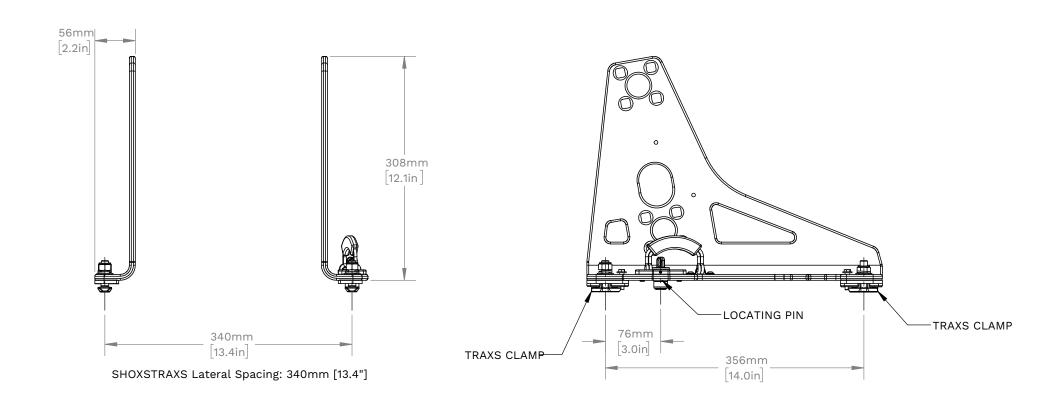

### TRAXS BOLT DOWN DRAWING

- 1. Simple, lightweight, low cost bolt down SHOXSTRAXS hardware.
- 2. Uses a locating pin on a lanyard to position the seat on the track for installation.
- 3. Seat can be installed or removed quickly and easily by tightening or loosening 4x 10mm Nylock nuts using a 17mm wrench.