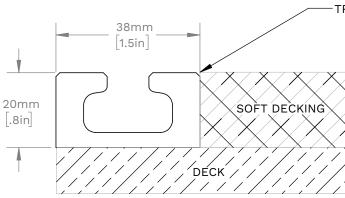

#### TRAXS TRACK

Recommended Fastener Spacing for bolt down track: 152mm [6"]

TRACKS SHOULD BE MOUNTED FLUSH WITH SOFT DECKING OR VERY SLIGHTLY ABOVE.

- 1. SHOXSTRAXS track allows for the mounting of SHOXSTRAXS hardware equipped seats along with standard logistics track hardware.
- 2. SHOXSTRAXS track features a deeper groove than standard logistics track to allow for more robust hardware to be installed while reducing the impact of salt and grit buildup.
- 3. The track can be either bare 6061-T6 aluminum or hard coat anodised.
- 4. Tracks can be welded in place (bare Al only) or bolted down using M6 or 1/4" countersunk fasteners spaced a minimum of 1" intervals apart (customer must supply the bolting hole pattern required)