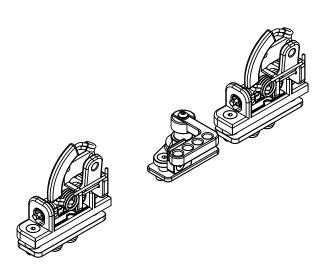

STRAXS hardware.
- 2. Uses a locating pin on a lanyard to position the seat on the track for installation.
- 3. Seat can be installed or removed quickly and easily by tightening or loosening 4x 10mm Nylock nuts using a 17mm wrench.



### **TRAXS BOLT DOWN - EXPLODED VIEW**







### LATERAL QUICK RELEASE CAM LATCHING SYSTEM



114mm
[4.5in]
25mm
[1.0in]
12.0in]
25mm
[1.0in]

- 1. Low profile, quick release SHOXSTRAXS hardware.
- 2. Uses a spring plunger locating peg to position the seat on the track for installation.
- 3. Seat can be installed or removed quickly by pushing or pulling 4 release levers inwards/outward and does not require the use of any tools.
- 4. Cam levers stow flush with the side of the deck bracket to reduce tripping hazards.



# LATERAL QUICK RELEASE EXPLODED VIEW







## **LINEAR QUICK RELEASE CAM LATCHING SYSTEM**



- 1. Deck mounted, quickrelease SHOXSTRAXS hardware.
- 2. Uses a spring plunger locating peg to position the seat on the track for installation.
- 3. Seat can be installed or removed quickly by pushing or pulling 4 release levers down/up and does not require the use of any tools.



## **LINEAR QUICK RELEASE EXPLODED VIEW**





ALLSALT MARITIME HOME OF SHOXS AND KINETIX / ALLSALT.COM / SHOXS.COM / 1 (888) 637.4697



#### TRAXS TRACK

Recommended Fastener Spacing for bolt down track: 152mm [6"]





TRACKS SHOULD BE MOUNTED FLUSH WITH SOFT DECKING OR VERY SLIGHTLY ABOVE.

- 1. SHOXSTRAXS track allows for the mounting of SHOXSTRAXS hardware equipped seats along with standard logistics track hardware.
- 2. SHOXSTRAXS track features a