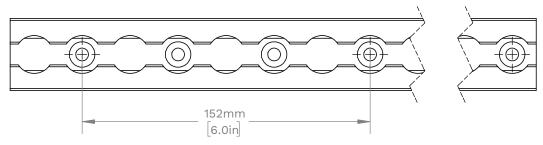

#### TRAXS TRACK

Recommended Fastener Spacing for bolt down track: 152mm [6"]

TRACKS SHOULD BE MOUNTED FLUSH WITH SOFT DECKING OR VERY SLIGHTLY ABOVE.

- 1. SHOXSTRAXS track allows for the mounting of SHOXSTRAXS hardware equipped seats along with standard logistics track hardware.
- 2. SHOXSTRAXS track features a deeper groove than standard logistics track to allow for more robust hardware to be installed while reducing the impact of salt and grit buildup.
- 3. The track can be either bare 6061-T6 aluminum or hard coat anodised.
- 4. Tracks can be welded in place (bare Al only) or bolted down using M6 or 1/4" countersunk fasteners spaced a minimum of 1" intervals apart (customer must supply the bolting hole pattern required)