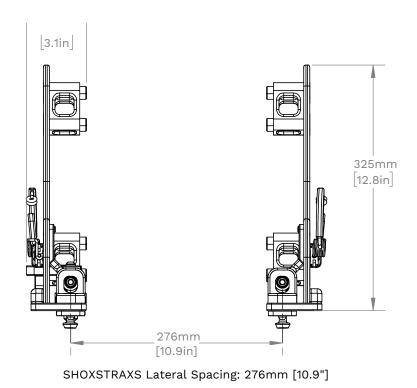

### TRAXS BOLT DOWN DRAWING

- 1. Simple, lightweight, low cost bolt down SHOXSTRAXS hardware.
- 2. Uses a locating pin on a lanyard to position the seat on the track for installation.
- 3. Seat can be installed or removed quickly and easily by tightening or loosening 4x 10mm Nylock nuts using a 17mm wrench.