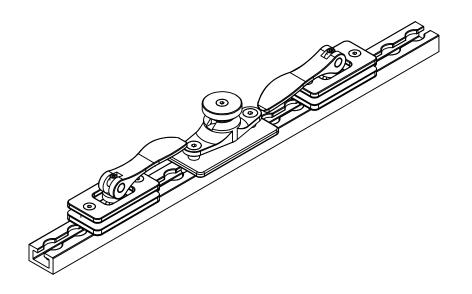

### TRAXS BOLT DOWN DRAWING

- 1. Simple, lightweight, low cost bolt down SHOXSTRAXS hardware.
- 2. Uses a locating pin on a lanyard to position the seat on the track for installation.
- 3. Seat can be installed or removed quickly and easily by tightening or loosening 4x 10mm Nylock nuts using a 17mm wrench.