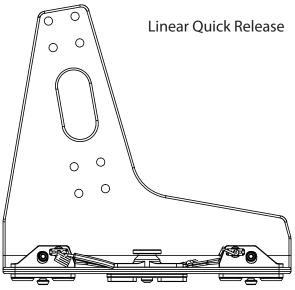

## **LINEAR QUICK RELEASE CAM LATCHING SYSTEM**

- 1. Deck mounted, quickrelease SHOXSTRAXS hardware.
- 2. Uses a spring plunger locating peg to position the seat on the track for installation.
- 3. Seat can be installed or removed quickly by pushing or pulling 4 release levers down/up and does not require the use of any tools.