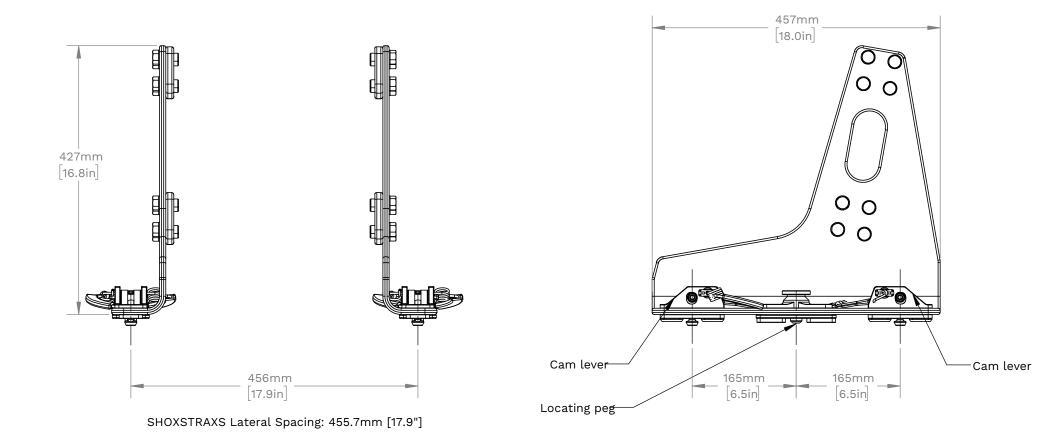

### LATERAL QUICK RELEASE CAM LATCHING SYSTEM

114mm
[4.5in]
25mm
[1.0in]
12.0in]
25mm
[1.0in]

- 1. Low profile, quick release SHOXSTRAXS hardware.
- 2. Uses a spring plunger locating peg to position the seat on the track for installation.
- 3. Seat can be installed or removed quickly by pushing or pulling 4 release levers inwards/outward and does not require the use of any tools.
- 4. Cam levers stow flush with the side of the deck bracket to reduce tripping hazards.

## **SIDE BY SIDE COMPARISON - TRAXS**

ALLSALT MARITIME HOME OF SHOXS AND KINETIX / ALLSALT.COM / SHOXS.COM / 1 (888) 637.4697