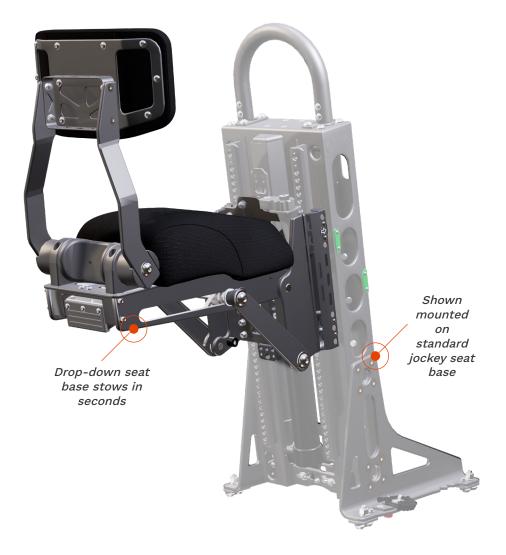

#### SEAT

FOLDING: FOLDS DOWN

# MOUNTING

DECK MOUNT

## TANDEM COMPATIBLE

- JOCKEY SEAT 5005
- JOCKEY SEAT 5605

# **REAR TANDEM: 5705 SEAT OVERVIEW**

A tandem-mounted jockey seat with fold down seat base and 10 inches (254 mm) of suspension travel. Typical use includes crew or passenger seating, which frees up space on the deck when seats are in the stowed position.