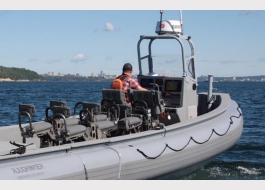

# **REAR TANDEM: 5705 SEAT OVERVIEW**

A tandem-mounted jockey seat with fold down seat base and 10 inches (254 mm) of suspension travel. Typical use includes crew or passenger seating, which frees up space on the deck when seats are in the stowed position.