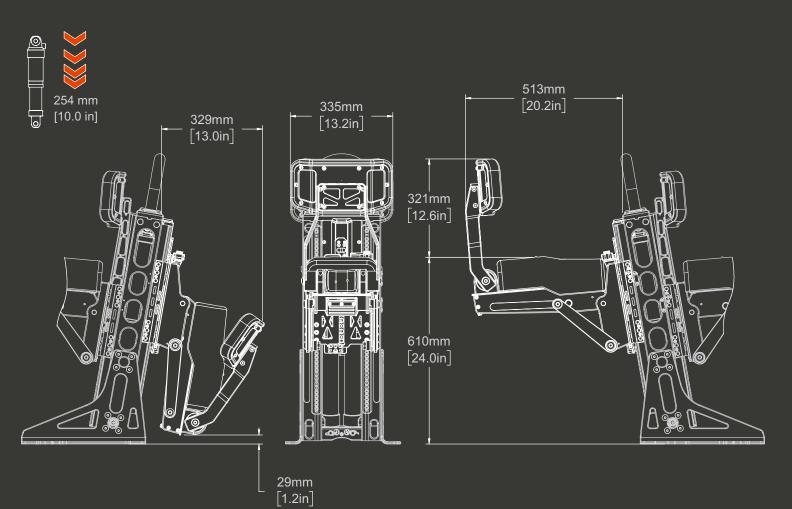

# **SPECIFICATIONS: SHOXS 5705**

| SUSPENSION TRAVEL | 254 mm / 10 in                                               |
|-------------------|--------------------------------------------------------------|
| BASE WEIGHT       | 19 kg / 42 lb                                                |
| MATERIAL          | CNC Aluminum, 316 SS                                         |
| FINISH            | Hard Anodized: Aluminum                                      |
| UPHOLSTERY        | Waterproof Marine Vinyl, UV Stable and Mold Resistant, Black |