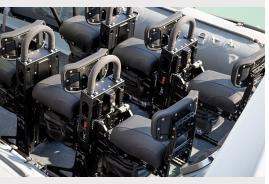

# REAR TANDEM: 5050 SEAT OVERVIEW

A tandem-mounted jockey seat option with optional extendable backrest to accommodate a stretcher, and 10 inches (254 mm) of suspension travel. Ideal for emergency response boats, boarding teams, or tour and transport boats.