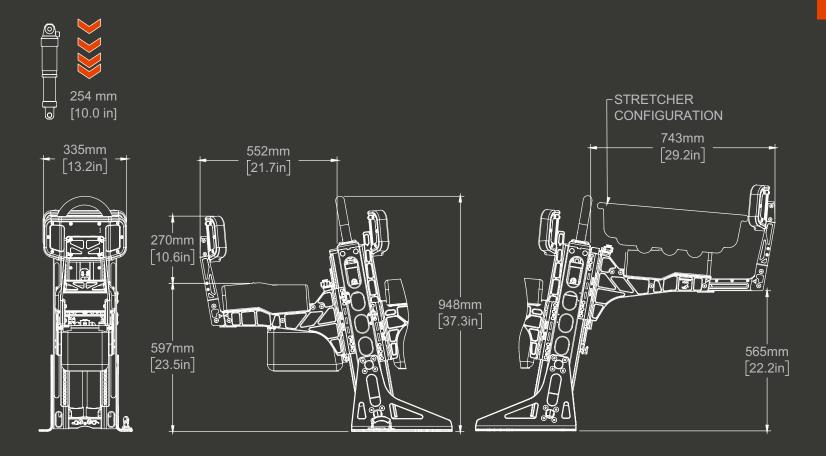

# **SPECIFICATIONS: SHOXS 5050**

| SUSPENSION TRAVEL | 254 mm / 10 in                                               |
|-------------------|--------------------------------------------------------------|
| BASE WEIGHT       | 11 kg / 25 lb (without stab)                                 |
| MATERIAL          | CNC Aluminum, 316 SS                                         |
| FINISH            | Hard Anodized: Aluminum                                      |
| UPHOLSTERY        | Waterproof Marine Vinyl, UV Stable and Mold Resistant, Black |