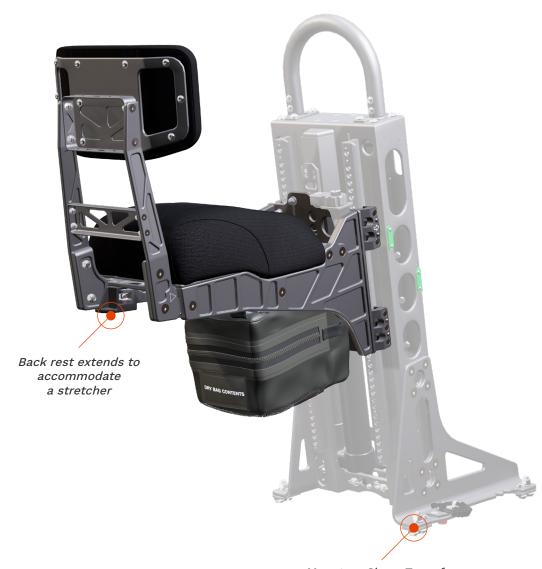

# **OPTIONS**

- SHOXS PRO ADJUSTABLE SUSPENSION UPGRADE
- STORAGE BAG
- STRETCHER COMPATIBLE WITH SUSPENSION LOCKOUT

# REAR TANDEM: 5050 SEAT OVERVIEW

A tandem-mounted jockey seat option with optional extendable backrest to accommodate a stretcher, and 10 inches (254 mm) of suspension travel. Ideal for emergency response boats, boarding teams, or tour and transport boats.