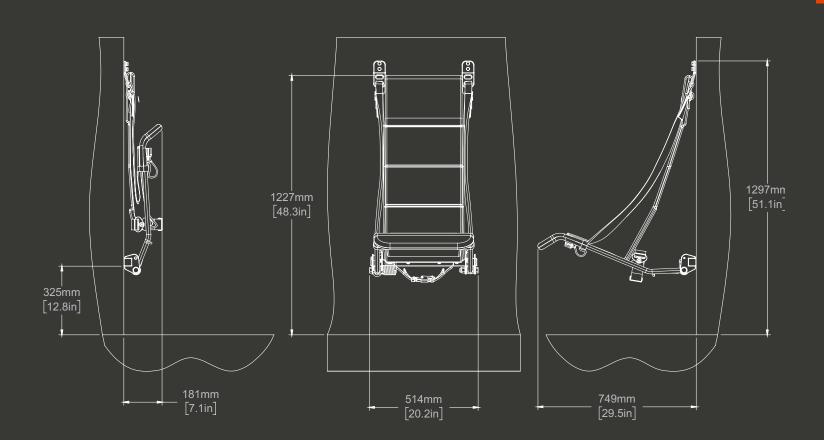

# **SPECIFICATIONS: SHOXS 8100**

| SUSPENSION TRAVEL | Fixed                                                        |
|-------------------|--------------------------------------------------------------|
| BASE WEIGHT       | 5.8 kg / 13 lb                                               |
| MATERIAL          | CNC Aluminum, 316 SS                                         |
| FINISH            | Hard Anodized: Aluminum                                      |
| UPHOLSTERY        | Waterproof Marine Vinyl, UV Stable and Mold Resistant, Black |