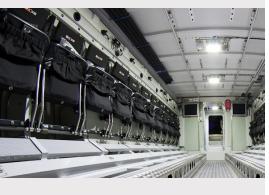

## **8100 SEAT OVERVIEW**

A fixed troop transport jump seat with auto-stowing seat base. Can be mounted on any lateral or longitudinal bulkhead. Ideal for comfortable, secure transport of personnel at sea during transits where shock mitigation seats are not available.