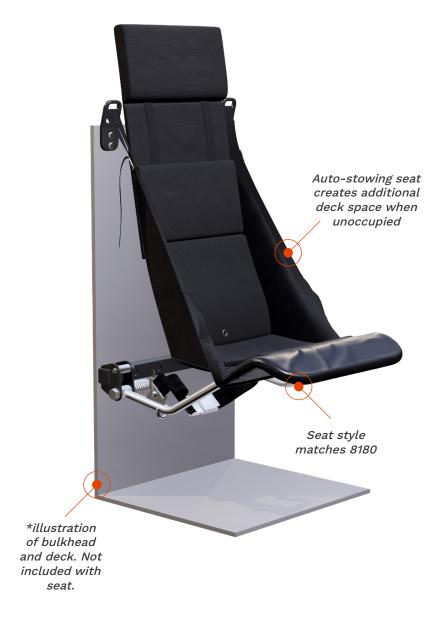

#### **SEAT**

• FOLDING: FOLD UP SEAT BASE

### MOUNTING

• BULKHEAD MOUNT

#### **OPTIONS**

- TALL BACK WITH INTEGRATED HEADREST
- 2-POINT HARNESS (LAP BELT)

#### COLOR

- CLEAR ANODIZED METAL
- UPHOLSTERY: BLACK

## **8100 SEAT OVERVIEW**

A fixed troop transport jump seat with auto-stowing seat base. Can be mounted on any lateral or longitudinal bulkhead. Ideal for comfortable, secure transport of personnel at sea during transits where shock mitigation seats are not available.