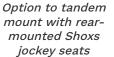

#### TANDEM COMPATIBLE

- JOCKEY SEAT 5050
- JOCKEY SEAT 5105
- JOCKEY SEAT 5705

# **5605 SEAT OVERVIEW**

A deck mounted jockey seat with fold down seat base, tandem seat compatibility, and 10 inches (254 mm) of suspension travel. Ideal for decks that benefit from additional walk around space when the seat is stowed in the drop down position.