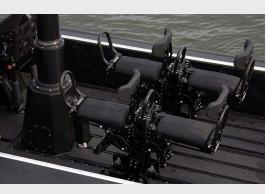

## **SPECIFICATIONS: SHOXS 5605**

| SUSPENSION TRAVEL | 254 mm / 10 in                                               |
|-------------------|--------------------------------------------------------------|
| BASE WEIGHT       | 22 kg / 49 lb                                                |
| MATERIAL          | CNC Aluminum, 316 SS                                         |
| FINISH            | Hard Anodized: Aluminum                                      |
| UPHOLSTERY        | Waterproof Marine Vinyl, UV Stable and Mold Resistant, Black |