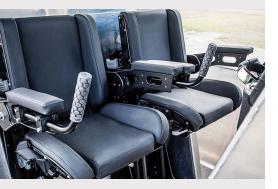

# **4800 SEAT OVERVIEW**

A deck-mounted bucket seat with integrated footrest for full-body isolation and 10 inches (254 mm) of suspension travel. Ideal for seated operation. Seat base drops down for standing operation if desired.

# COLOR

- CLEAR ANODIZED METAL
- UPHOLSTERY: BLACK