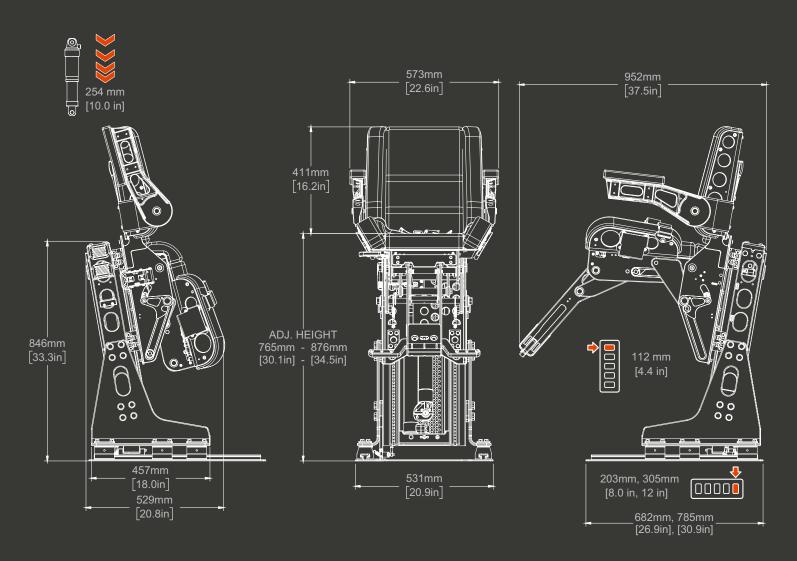

# **SPECIFICATIONS: SHOXS 4800**

| SUSPENSION TRAVEL | 254 mm / 10 in                                               |
|-------------------|--------------------------------------------------------------|
| BASE WEIGHT       | 53 kg / 116 lb                                               |
| MATERIAL          | CNC Aluminum, 316 SS, Titanium                               |
| FINISH            | Hard Anodized Aluminum                                       |
| UPHOLSTERY        | Waterproof Marine Vinyl, UV Stable and Mold Resistant, Black |