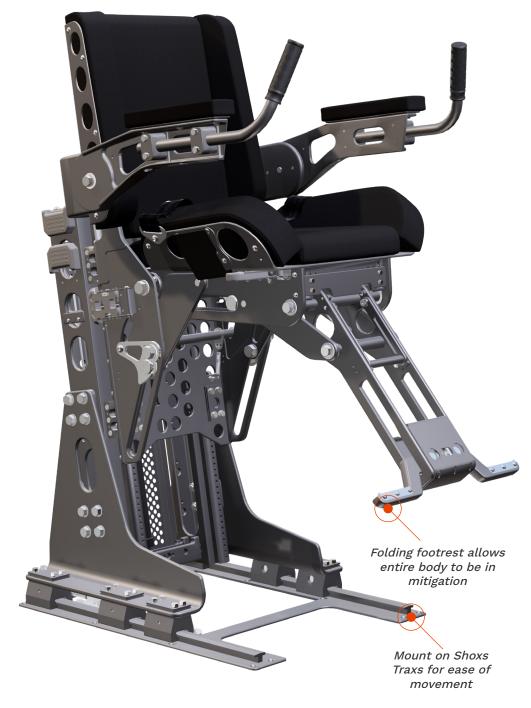

# **4800 SEAT OVERVIEW**

A deck-mounted bucket seat with integrated footrest for full-body isolation and 10 inches (254 mm) of suspension travel. Ideal for seated operation. Seat base drops down for standing operation if desired.

# **FUNCTIONALITY OPTIONS**

- FORE/AFT SLIDER
- SHOXS PRO ADJUSTABLE SUSPENSION UPGRADE

## **NON-STANDARD OPTIONS**

- 4-POINT HARNESS
- WIDE FOLD-UP ARMRESTS
- EXTRA-WIDE FOLD-UP ARMREST
- ARMREST MOUNTED CONTROLS
- INTEGRATED WORKSTATION
- LAPTOP TRAY
- SHOXS TRAXS DECK MOUNTING SYSTEM